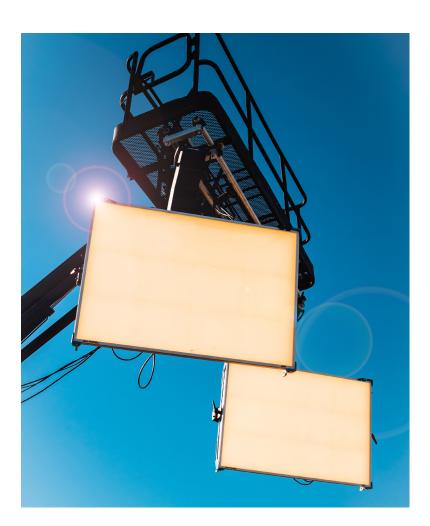

# **YIPMAN** MOTORIZED YOKE

The YipMan Yoke is a remote-controlled motorized yoke for mounting LED and balloon lights to studio grids and aerial lifts. Fully DMX compatible, you can pan, tilt and rotate your light from your board, your tablet or your phone.

When paired with a Sunbelt Rentals aerial work platform with the Quick Mount system, you can easily and safely get your light up in the air and where you need it.

## **SAFETY ASSURANCE**

At WFW, we make sure that all our equipment meets or exceeds industry safety standards. Our motorized yokes have been third party-certified as safe to use with Sunbelt Rentals' aerial lifts.