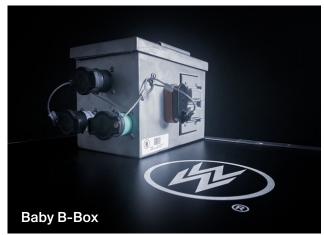

# **B-BOX** Electrical distribution boxes

## DESCRIPTION

An innovative offering from B-Box and WFW are two multi-use power distribution boxes that streamline powering a set and make the job easier. The B-Box combines a Tower of Power with both Joy and U-ground connectors. The smaller Baby B-Box is an inline distribution box with Joy and U-ground connectors and a 3 camlock connector feed-through.

### **BABY B-BOX**

- Weight: 15 lbs
- Weather rating: 3R
- Input:
  - o 3-wire male camlock (120 VAC, black, white and green)
- Ouput:
  - o 1x 3-wire female camlock (feed-through)
  - o 1x 60amp circuit with 1 "Joy" connector
  - o 2x 20amp circuit with a total of 2 T-Slot U-Ground receptacles