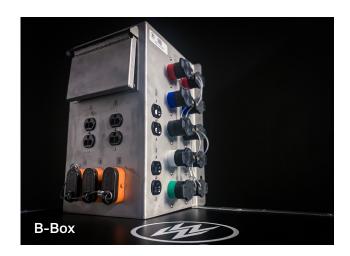

# **B-BOX** Electrical distribution boxes

## DESCRIPTION

An innovative offering from B-Box and WFW are two multi-use power distribution boxes that streamline powering a set and make the job easier. The B-Box combines a Tower of Power with both Joy and U-ground connectors. The smaller Baby B-Box is an inline distribution box with Joy and U-ground connectors and a 3 camlock connector feed-through.

#### **B-BOX**

- Weight: 35 lbs
- Input:
  - o 5-wire female camlock (3 phase 120/208 VAC rated for 200amps max.)
- Ouput:
  - o 2x 5-wire female camlock (feed-through)
  - o 3x 60amp circuits each with 1 "Joy" output connector
  - o 3x 20amp circuits each with 2 T-Slot U-Ground duplex receptacles for a total of 6 duplex receptacles