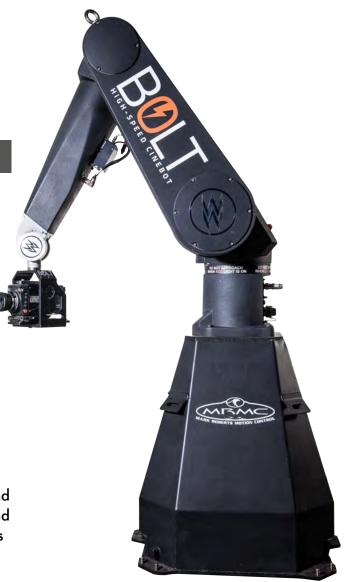

# **BOLT HIGHSPEED CINEBOT**

**CRANES** 

# WHITES SPECIALTY EQUIPMENT

The Whites Bolt delivers stunning new possibilities to high-speed cinematography. The Bolt accelerates to its maximum velocity almost instantly, so even 1000 fps + shots come alive with motion. The Bolt is driven by the award winning Flair software

with absolute precision and the ability to drive multiple motion control units, triggering devices, dmx lighting, etc. The Bolt can be used in studio or on location with a customized base, delivering the creative tools where you need to be.

## **Bolt Quick Specs**

| O | perat | ing | Envel | ope |
|---|-------|-----|-------|-----|
|   |       |     |       |     |

Max. Height2.45mMin. Height0mMax. Reach (from rotate center)1.5Max. Camera Payload20kg

### Rig Performance

| Rotate | +/- 160° | 200°/sec |
|--------|----------|----------|
| Lift   | +/- 137° | 200°/sec |
| Arm    | +/- 150° | 255°/sec |
| Pan    | +/- 270° | 315°/sec |
| Tilt   | +/- 120° | 350°/sec |
| Roll   | +/- 270° | 870°/sec |