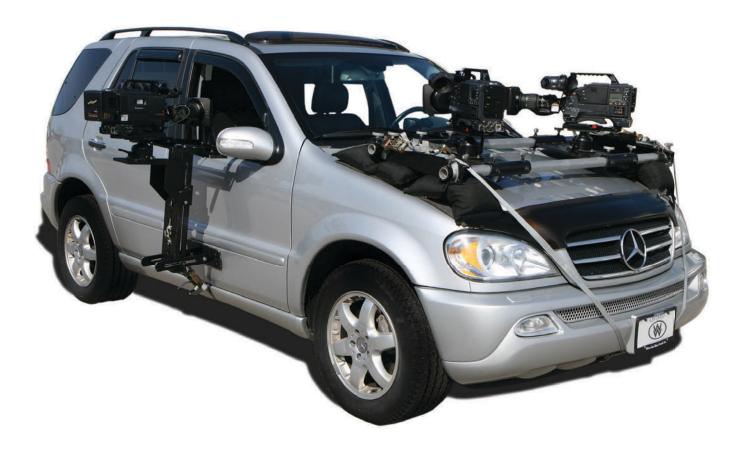

## HOOD AND DOOR MOUNTS

CAMERA CAR

**WHITES** SPECIALTY EQUIPMENT

Whites offers both hood and door mounts, designed for any type and size of vehicle. The two hood mounted cameras are low profile and independently adjustable. The door mount features the same universal ball mount as the hood mounts for easy camera positioning angle and guick height adjustments.

## Hood and Door Mount Features

- universally adapatable
- supports any camera package
- vehicle can be rigged with both mounts simultaneously
- pre-built in cases

- independent camera adjustmentsmounted on ball mounts
- low profile
- adaptable to standard speed rail
- quick, easy install and operation