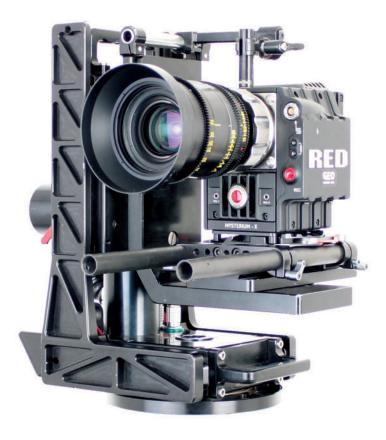

## SL POD REMOTE HEAD

**REMOTE HEADS** 

WHITES SPECIALTY EQUIPMENT The SL Pod is a small, light-weight, 2 axis remote head. The SL Pod boasts a rigid, adjustable frame, powerful motors, recordable moves, soft stops and wireless operation. It can quickly change from upright to underslung modes and can accommodate a variety of cameras. The SL Pod comes available with wheels or joystick controls.

| SL Pod Quick Specs            |        | SL Pod Features      |
|-------------------------------|--------|----------------------|
| Length (under/over slung min) | 15"    | - fast to set up     |
| Length (under/over slung max) | 22.5"  | - digital            |
| Width                         | 15"    | - repeatable         |
| Weight                        | 20lbs  | - soft stops         |
| Max payload                   | 60 lbs | - wireless available |