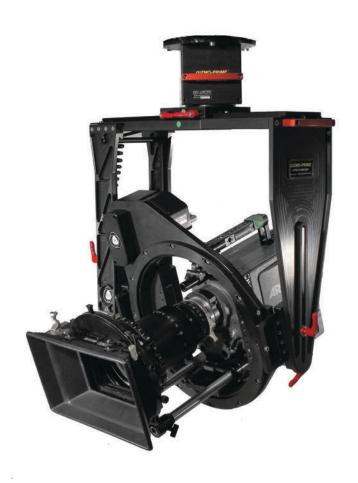

## GIZMO PRIME

## **REMOTE HEADS**

WHITES
SPECIALTY EQUIPMENT

The Gizmo Prime provides excellent stabilization in an easily adjustable frame. The Gizmo can be swapped from 2-3 axis modes in minutes with simple slider. These simple slide adjustments also allow for perfect balance in the pan and tilt axis in two axis mode. The custom zero backlash motors deliver exceptional stabilization performance and precise response to operator inputs.

| Gizmo Quick Specs                                                                 |                                      | Gizmo Features                                                                                                                                                               |
|-----------------------------------------------------------------------------------|--------------------------------------|------------------------------------------------------------------------------------------------------------------------------------------------------------------------------|
| Two Axis Weight<br>Two Axis w/side arm Weight<br>Three Axis Weight<br>Max payload | 13.5 kg<br>15.5 kg<br>19 kg<br>35 kg | <ul> <li>flexible 2 and 3 axis format</li> <li>full stabilization and vertical referencing</li> <li>reliable wireless option</li> <li>zero backlash custom motors</li> </ul> |