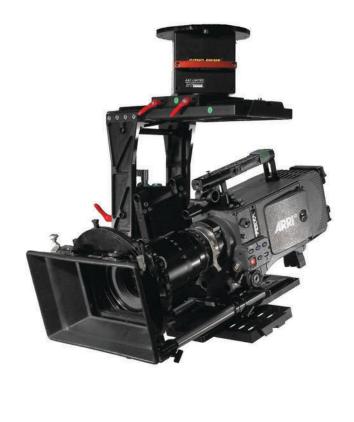

## GIZMO PRIME

## **REMOTE HEADS**

WHITES
SPECIALTY EQUIPMENT

The Gizmo Prime provides excellent stabilization in an easily adjustable frame. The Gizmo can be swapped from 2-3 axis modes in minutes with simple slider. These simple slide adjustments also allow for perfect balance in the pan and tilt axis in two axis mode. The custom zero backlash motors deliver exceptional stabilization performance and precise response to operator inputs.

| Gizmo Quick Specs                                                                 |                                      | Gizmo Features                                                                                                                                                               |
|-----------------------------------------------------------------------------------|--------------------------------------|------------------------------------------------------------------------------------------------------------------------------------------------------------------------------|
| Two Axis Weight<br>Two Axis w/side arm Weight<br>Three Axis Weight<br>Max payload | 13.5 kg<br>15.5 kg<br>19 kg<br>35 kg | <ul> <li>flexible 2 and 3 axis format</li> <li>full stabilization and vertical referencing</li> <li>reliable wireless option</li> <li>zero backlash custom motors</li> </ul> |