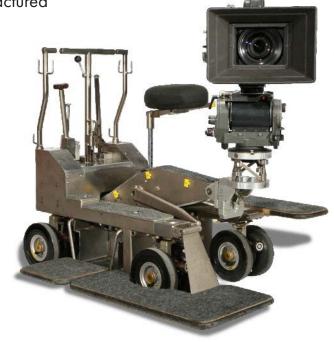

The Model 11 is our smallest Dolly. Lightweight and compact, it is built with the same high quality standards found in all J.L. Fisher products. The Model 11 Dolly shares the same controls and characteristics of the Model 10 Dolly and has a complete line of its own accessories. It operates effortlessly on Square or Round Track, making the Model 11 andModel 10 an excellent two dolly combination.

The Model 11 Dolly is engineered and manufactured to meet the demanding production needs of the motion picture, television and video industries. Compact size, three-way steering and a solid lift beam give operators a wide variety of options. The reliable, quiet, smooth and safe Model 11 requires minimal maintenance.