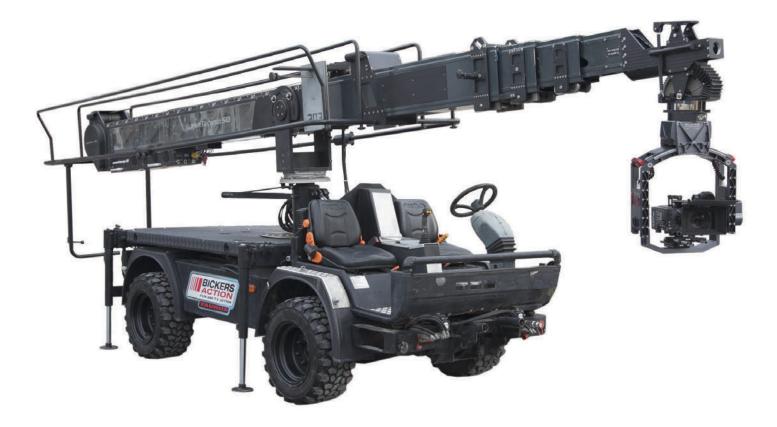

## TAURUS MOBILE CRANE BASE

## WHITES SPECIALTY EQUIPMENT

CRANES

The Taurus 4x4 mobile base was designed to get a crane to positions that would have been essentially impossible by pushing them manually. The Taurus features four wheel independent suspension so should one wheel slip it can keep pushing on!

Besides getting to remote locations the Taurus can move a 50' Super Techno with ease. If your desired base position isn't level, the Taurus has four corner hydraulic chassis stabilizing jacks and an independent multi-directional hydraulic column leveling system that also has provides up to 24" of lift.