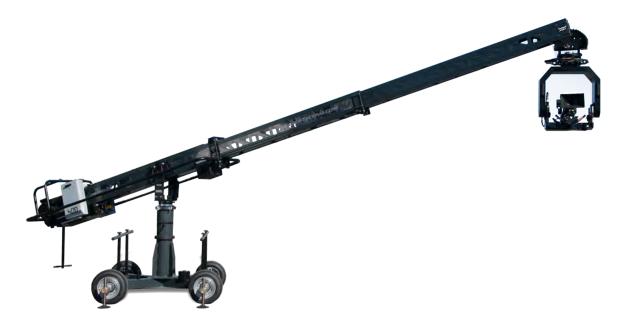

## SUPER TECHNO 22

CRANES

WHITES SPECIALTY EQUIPMENT The award-winning Super Techno Cranes set the standard for articulating cranes and is the system by which all others are measured. The Super Techno 22 is a sought after articulating crane because of it's telescopic range and incredible

versatility. Whites has a wide range of stabilized and standard two and three axis remote heads, ideal for use with the Super Techno 22. The Whites Super Techno 22 has an integrated Super Techno Speed Box, making it the fastest, smoothest articulating crane available.