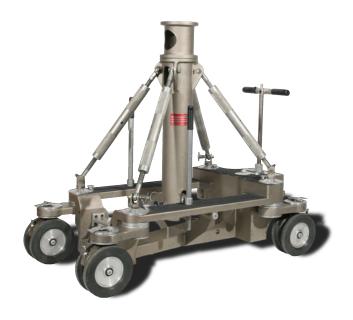

## HOT DOG AND HY HY DOLLIES

## ACCESSORIES AND SUPPORT EQUIPMENT

WILLIAM F. WHITE INTERNATIONAL INC.

A COMWEB GROUP MEMBER

arms offered at WFW: Aerocrane, Advanta-jib, Porta-jib, Straight Shooter, Tele-jib, Meerkat and CG10. Either dolly can be adapted with either Euro or Mitchell mounts. The Hot Dog Dolly is a smaller, lighter base with adjustable wheels for crab, two wheel steering or "free wheeling". The Hy Hy Dolly based on the Chapman Hybird has pivoting wheels to widen the base while providing crab and two wheeled steering.

| Width 70cm 27½"                                                                                                        | Hy-Hy Dolly Quick Specs      |                |     |
|------------------------------------------------------------------------------------------------------------------------|------------------------------|----------------|-----|
| Length       102cm       40"         Height to Mitchell       105cm       41½"         Weight       160kg       350lbs | Length<br>Height to Mitchell | 102cm<br>105cm | 40" |