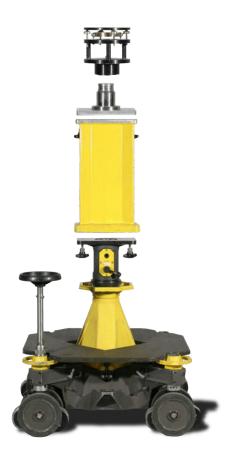

## HOT DOG AND HY HY DOLLIES

## ACCESSORIES AND SUPPORT EQUIPMENT

WILLIAM F. WHITE INTERNATIONAL INC.

A COMWEB GROUP MEMBER

arms offered at WFW: Aerocrane, Advanta-jib, Porta-jib, Straight Shooter, Tele-jib, Meerkat and CG10. Either dolly can be adapted with either Euro or Mitchell mounts. The Hot Dog Dolly is a smaller, lighter base with adjustable wheels for crab, two wheel steering or "free wheeling". The Hy Hy Dolly based on the Chapman Hybird has pivoting wheels to widen the base while providing crab and two wheeled steering.

The Hot Dog and Hy Hy dollies are excellent, secure bases for the wide range of jib

| Hot Dog Dolly Quick Specs |        |       |
|---------------------------|--------|-------|
| Width                     | 31½"   | 80cm  |
| Length                    | 31½"   | 80cm  |
| Height to Euro-mount      | 41½"   | 105cm |
| Weight                    | 195lbs | 88kg  |