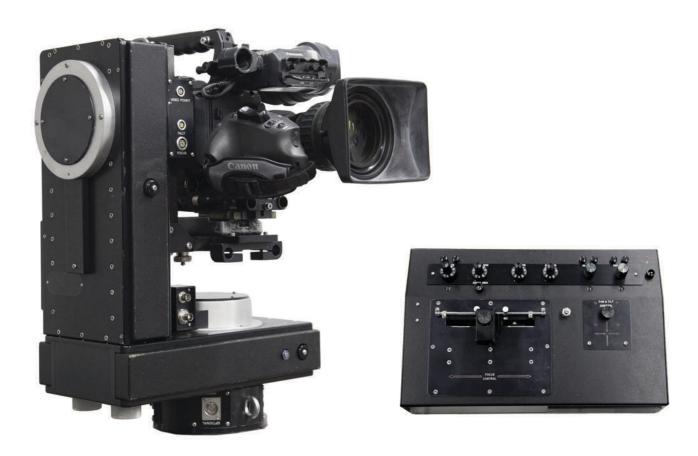

## WHITES SPECIALTY EQUIPMENT

The Mini Mote is truly a tried and tested 2 axis remote head. It has been a go to for film and broadcast use for many years. The Mini Mote is available with either wheels or single operator broadcast controller. This system is also modular so that

it can be made longer for larger packages and has a side brace when necessary for heavy cameras. Proprietary motor drivers and integrated digital zoom control for ENG style camera make it a go to for broadcast work. It's reliability is unparalled and ease of use make it preferred robo for operators.

## Mini Mote Features

- modular 2 axis remote head
- wheels or broadcast desk
- triax sliprings for ENG camera control
- serial link for extended cable range
- continuous 360 in both axis
- small and extremel powerful