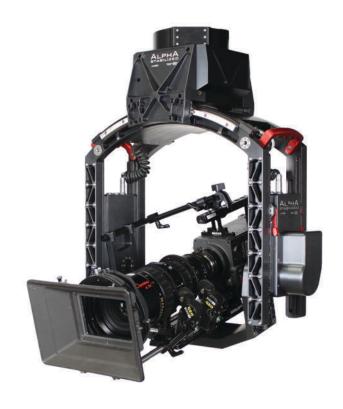

## ALPHA STABILIZED REMOTE HEAD

**REMOTE HEADS** 

## WHITES SPECIALTY EQUIPMENT

The Alpha Stabilized Remote Head features a unique design making it very quick to set up for any camera package including 3D with an impressive max payload of 150lbs. At only 55lbs the Alpha is incredibly responsive and boast top tier stabiliza-

tion. Slip rings through all three axis make cabling this system clean with no concern for tangles for multiple rotations. The Alpha features auto horizon, programable stops, a choice of three operation modes and independent axis stabilization.

| Alpha Quick Specs                                                                                                 |                                                                                   | Alpha Features                                                                                                                                                                                                                                                                                                                                                        |  |
|-------------------------------------------------------------------------------------------------------------------|-----------------------------------------------------------------------------------|-----------------------------------------------------------------------------------------------------------------------------------------------------------------------------------------------------------------------------------------------------------------------------------------------------------------------------------------------------------------------|--|
| Length (underslung min/max) Length (over-slung) Width Weight (no iso) Weight (with iso) Pan Tilt Roll Max payload | 26.5"-44.5"<br>26.5"<br>24"<br>55lbs<br>64lbs<br>360°<br>360°<br>+/-20°<br>150lbs | <ul> <li>unique dovetail design for quick setup</li> <li>capable of carrying 150lbs package</li> <li>simple bnc control cable</li> <li>built-in camera and lens control power</li> <li>auto horizon</li> <li>motion control functionality</li> <li>available with wireless control</li> <li>available with wheels, joystick or pan bar</li> <li>3D capable</li> </ul> |  |
| Max payload                                                                                                       | 150lbs                                                                            | - 3D capable                                                                                                                                                                                                                                                                                                                                                          |  |