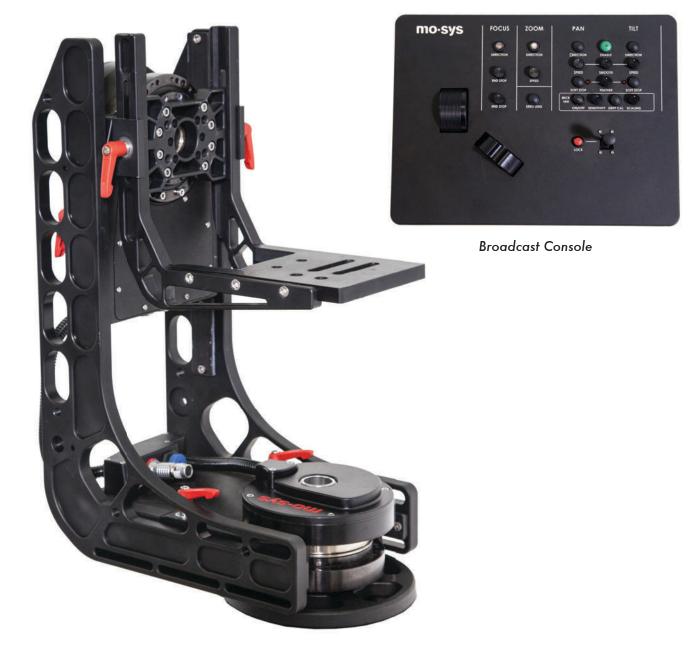

## WHITES SPECIALTY EQUIPMENT

The Mo-Sys L40 is the newest in a line of light-weight, extremely strong and rigid remote heads. It delivers an all-in-one solution to broadcast productions with the use of a user friendly single operator broadcast desk. The intuitive push button/dial

controls for all the basic functionality combined with the familiar joystick and focus/zoom controls make this system an easy transition for broadcast operators. The L40 drives Canon or Fuji servos with a simple lens box. Optional focus servos are available as are CanBus to fibre optic control cables for long cable runs. This system comes packaged in two cases and can be set up in minutes.