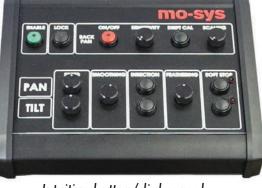

a feature generally only available on technician operated, fully gyro-stabilized systems. The L40 is ready out of the box, one cable to the head and power to the console. Mount your camera, press enable and shoot. The L40 only weighs 38 lbs and can easily manage a 100 lbs payload or any standard camera package. The intuitive button/dial console provides all the most common digital functions required for simple, quick, ease of use.

Intuitive button/dial console

**Partners in Production**<sup>®</sup>

VANCOUVER CALGARY REGINA WINNIPEG TORONTO HALIFAX