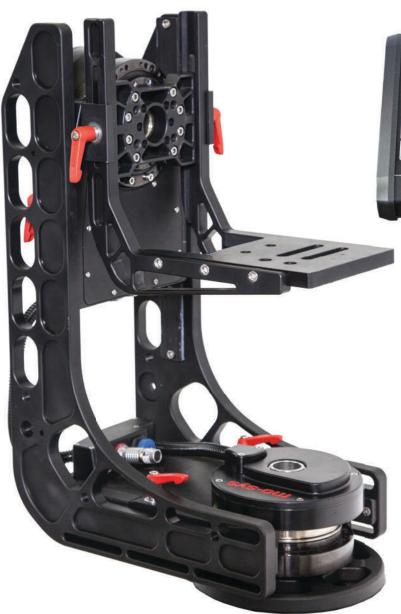

## WHITES SPECIALTY EQUIPMENT

The Mo-Sys L40 is the newest in a line of light-weight, extremely strong remote heads. It was designed as a simple, "tech-less" system with all the functionality expected of a modern digital remote head, including a gyro assist back-pan. This is

a feature generally only available on technician operated, fully gyro-stabilized systems. The L40 is ready out of the box, one cable to the head and power to the console. Mount your camera, press enable and shoot. The L40 only weighs 38 lbs and can easily manage a 100 lbs payload or any standard camera package. The intuitive button/dial console provides all the most common digital functions required for simple, quick, ease of use.