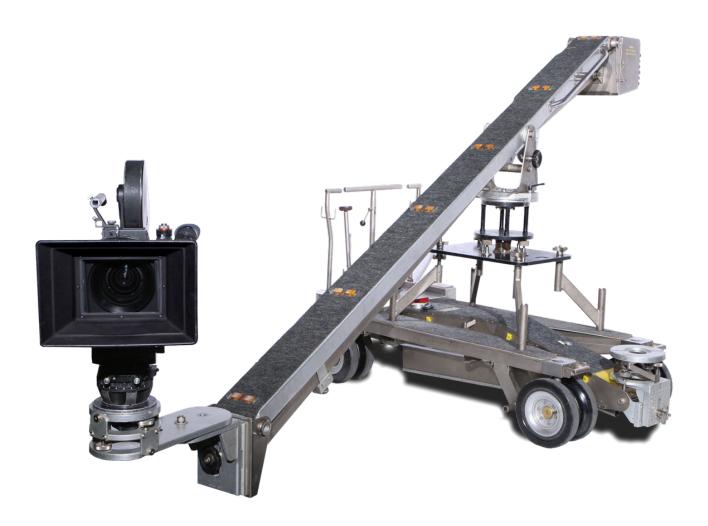

## FISHER 22

JIB ARMS

WILLIAM F. WHITE INTERNATIONAL INC.

A COMWEB GROUP MEMBER

The Fisher 22 jib arm has a reach of 8'6" (2.6m) and acheives a maximum height of 11'5" (3.5m). The Fisher 22 can be set up quickly and easily, weighing only 161lbs (73kg) unladen. Suitable for any of the Fisher dollies with the Fisher centre mount.

## Fisher 22 Quick Specs

Reach 8'6" 2.6m • Ultra smooth pan and tilt

Max Height (w/cntr mnt) 11'5" 3.5m • Quick set up

Weighs 161lbs 73kg Max Payload 175lbs 80kg \*Fisher centre mount is required with all dollies