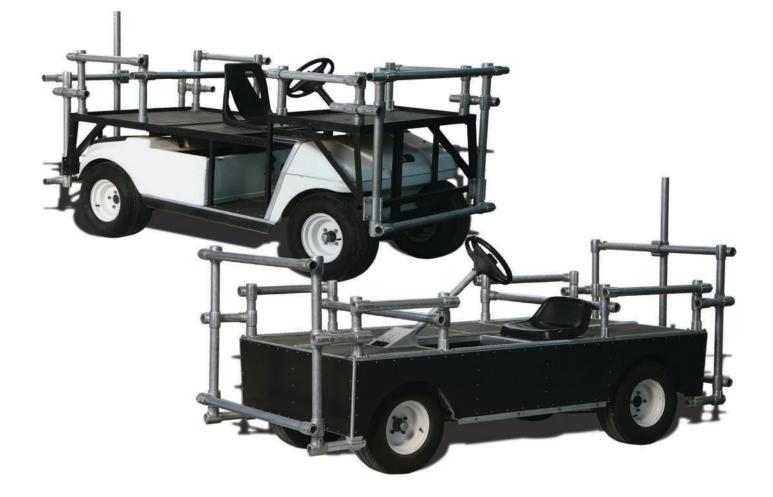

## ELECTRIC GOLF CARTS

CAMERA CAR

WHITES SPECIALTY EQUIPMENT Whites has two electric golf carts that make for silent, quick, low profile camera platforms. They come standard with speed rail, battery charger, spare tire and ramps.

## **Electric Golf Cart Features**

- silent and emission free
- 48 Volt, 400 Amp controller
- oversized smooth, quiet turf tires
- charger, spare tire, ramp supplied
- speed rail equipped