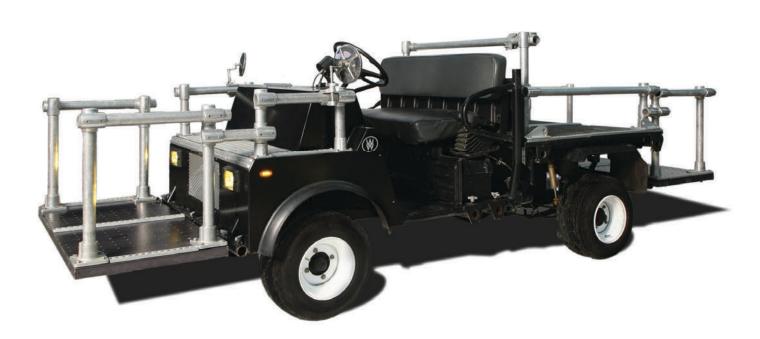

## WHITES SPECIALTY EQUIPMENT

The Prowler is a fully customized Kawasaki Mule, powered by a modified 617cc liquid cooled V-twin engine. The Prowler makes an ideal shooting platform for smooth or rough terrain where a full sized vehicle cannot be used. The Prowler is

quick and agile with a maximum speed of 50km/h as well as equipped with a fully adjustable air ride system. The Prowler can be outfitted with a wide range of jib arms as well as the Giraffe Compact, GFM, or Mini Scorpio 23.

| Prowler Quick Specs                                                                    |                                                                                   |                                                                                   | Prowler Features                                                                                                                                                                                                                                                                                                                |
|----------------------------------------------------------------------------------------|-----------------------------------------------------------------------------------|-----------------------------------------------------------------------------------|---------------------------------------------------------------------------------------------------------------------------------------------------------------------------------------------------------------------------------------------------------------------------------------------------------------------------------|
| Weight Width Length Height Front Platform Main Platform Rear Platform 4XSides (90lbs/) | 1600lbs<br>4'10"<br>9'4"<br>4'4'<br>4'3"x2'<br>4'6"x3'11"<br>4'3"x2'1"<br>6'8"x2' | 725kg<br>1.5m<br>2.85m<br>1.3m<br>1.3x0.61m<br>1.3x1.2m<br>1.3x0.64m<br>2.0x0.61m | <ul> <li>adjustable air ride</li> <li>super smooth turf or off-road tires</li> <li>modified 617cc liquid cooled v-twin</li> <li>maximum speed of 50km/h</li> <li>custom crane base pedestal</li> <li>equipped with assorted speed rail, speed rail fittings, rigging hardware</li> <li>fully enclosed custom trailer</li> </ul> |